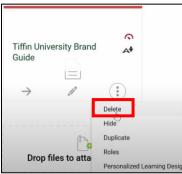

2. Select Hide.

| 0 |                                |   |
|---|--------------------------------|---|
|   | Delete                         | - |
|   | Hide                           |   |
|   | Duplicate                      |   |
|   | Roles                          | е |
|   | Personalized Learning Designer |   |
| - |                                |   |

#### Delete File <return to top>

4. To **delete a file**, select the three dots (more) icon.

5. Select Delete.

6. Select **Delete File** to confirm delete.