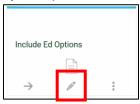

#### Rename File Block

1. To **change the name** of the block, select the pencil (edit) icon. A more descriptive name make help provide clarity for students (e.g., *Worksheet for Week 3 Assignment*, rather than *Include Ed Options*.)