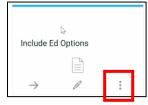

### Hide File <return to top>

1. To hide a file, select the three dots (more) icon.

| 2             |        |   |
|---------------|--------|---|
| Include Ed O  | ptions |   |
| $\rightarrow$ |        | : |
|               | P.     | · |