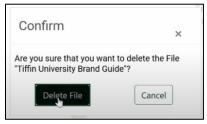

#### Delete File <return to top>

4. To **delete a file**, select the three dots (more) icon.

5. Select Delete.

6. Select **Delete File** to confirm delete.