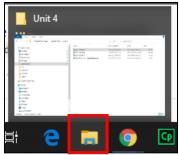

## **Add Files**

- 1. Scroll to bottom of Moodle page.
- 2. Open your **Explore** window. Typically this can be accessed at the bottom of your screen.

3. Click on the file name or names and drag the file(s) over to **Drop files to attach, or browse**.

| Quick access Desktop Downloads Documents Docu | ctivity 3.2 - Paper on Moodle $ ightarrow$ | 0 of 2 Submitted                         |  |
|-------------------------------------------------------------------------------------------------------------------------------------------------------------------------------------------------------------------------------------------------------------------------------------------------------------------------------------------------------------------------------------------------------------------------------------------------------------------------------------------------------------------------------------------------------------------------------------------------------------------------------------------------------------------------------------------------------------------------------------------------------------------------------------------------------------------------------------------------------------------------------------------------------------------------------------------------------------------------------------------------------------------------------------------------------------------------------------------------------------------------------------------------------------------------------------------------------------------------------------------------------------------------------------------------------------------------------------------------------------------------------------------------------------------------------------------------------------------------------------------------------------------------------------------------------------------------------------------------------------------------------------------------------------------------------------------------------------------------------------------------------------------------------------------------------------------------------------------------------------------------------------------------------------------------------------------------------------------------------------------------------------------------------------------------------------------------------------------------------------------------------|--------------------------------------------|------------------------------------------|--|
| <ul> <li>Videos</li> <li>OneDrive</li> <li>This PC</li> <li>3D Objects</li> <li>Desktop</li> <li>Documents</li> </ul>                                                                                                                                                                                                                                                                                                                                                                                                                                                                                                                                                                                                                                                                                                                                                                                                                                                                                                                                                                                                                                                                                                                                                                                                                                                                                                                                                                                                                                                                                                                                                                                                                                                                                                                                                                                                                                                                                                                                                                                                         | eate learning activity                     | Drop files to DOCx', or browse<br>→ Move |  |