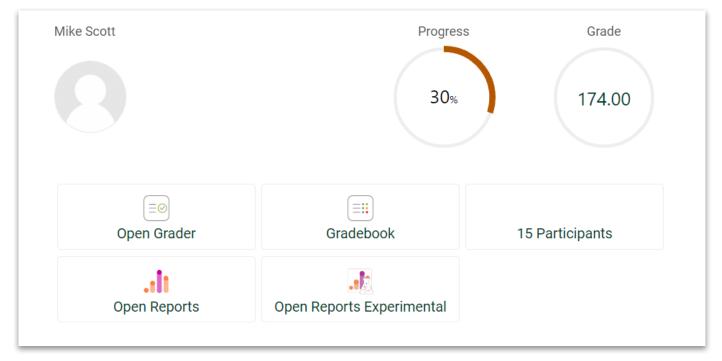

#### **Course Dashboard**

Below is a sample course dashboard.

In the Course Dashboard, if configured properly, you can check your current progress in the course, view your current total point value from assignments, view individual assignment grades and feed-back, access a list of all the current course participants, and access a few other additional tools.

Open Grader - View grades, feedback, and marking guides by assignment.

Gradebook - See a list of assignments, grades, point value totals, and current grade based on the currently graded assignments entered.