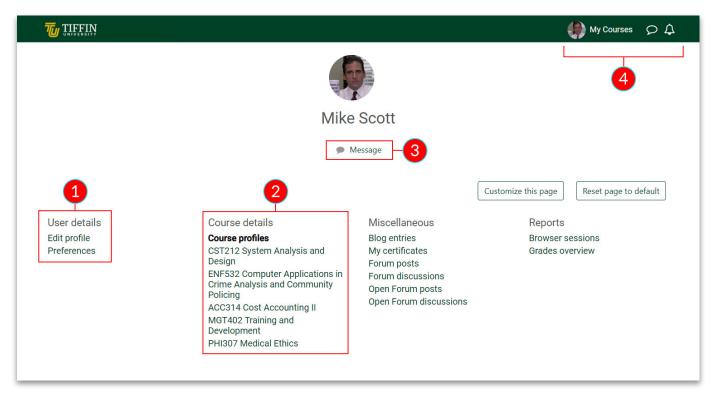

### **Profile Page**

- 1. User details
  - **Edit Profile** Add or change profile picture, add or change the profile description, edit additional profile settings.
  - Preferences Moodle preferences and settings.
- 2. Course details
  - Displays all past enrolled (grayed out) and currently enrolled courses.
- 3. Message
  - Takes you to your personal message page.
  - If you click the message button while on your profile page it will open to your personal space. In your personal space, you may save draft messages, links, notes, etc. to access later.
  - If you click the message button while viewing someone else's profile page, it will open to your message page. On your message page, it will be set up to write a message to the individual.
- 4. Top right header
  - My Courses Takes you back to your Moodle homepage.
  - Message Icon Takes you to your personal message page.
  - Bell Icon Displays notifications.