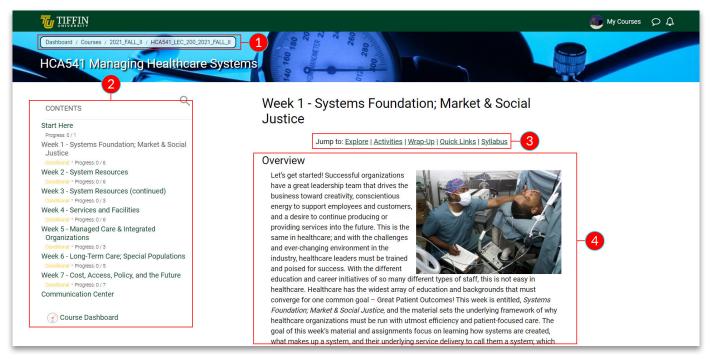

### **Course Page**

Below is a typical online course layout in Moodle. Differences may exist from course to course.

#### 1. Breadcrumbs

- Located at the top of the page and assists with navigation around the course and around Moodle.
- 2. Course navigation
  - **Start Here** Provides a mini orientation to the course and access to all essential documents, TU policies, and informational resources.
  - Week Number & Topic TU online courses consist of 7 weeks and a typical seated course has 16 weeks. View the topic covered as well as navigate the course by the week. A green dot will display to the left of the currently active week in a course. A progress tracker (ex. Progress 0/3) is located under each week to keep track of assignment completion.
  - **Communication Center** Provides access to important Course Information and Announcements, the Question and Answer Forum, other non-module-specific discussion forums, and the Collaborate Virtual Meeting Tool.
  - **Course Dashboard** Located at the bottom of the left-hand course navigation. Here you can find the course gradebook, participants, and other course-related resources. More on page 9.

- **Other** Most courses contain the aforementioned items in this section but some courses may feature additional options or exclude some of these items. When first entering a Tiffin University Moodle course page, you should familiarize yourself with the layout, resources, and navigation. This may aid you in having a successful experience with the courses that utilize Moodle.
- 3. Section Navigation, quick links, & syllabus
  - At the top of the online course, section contents are simple navigation and useful links.
  - **Explore** Takes you to the explore section of that week in the course. The explore section includes the readings for the week, chapter PowerPoints, notes, additional resources like documents, videos, PDFs, and easy access to the Questions and Answer Forum for the class.
  - Activities Takes you to the activities section of that week in the course. Here you will find the assignments and the day and time of the week they are to be completed.
  - **Wrap-up** Takes you to the last section of that week's content. Here you will find the significance of that week's lesson. A checklist for ensuring completion of the week's activities and a look forward to what will be discussed in next week's lesson. Lastly, a check-in for how you a progressing and how you can provide feedback for the course.
  - **Quick Links** Redirects you to a collection of useful resources and links. Like tech support, learning resources, advising, disability services, IRB forms and procedures, and more.
  - **Syllabus** Easy access to the course syllabus. Typically these documents include a course overview, learning outcomes, assignment due dates, activity point values, and additional information for the specific course.
- 4. Section content
  - Displays the content for the selected week, module, etc. In this area, you will find the topics, materials, resources, assignments, activities, and other relevant information. Activities and assignments will be displayed as cards similar to the image below.